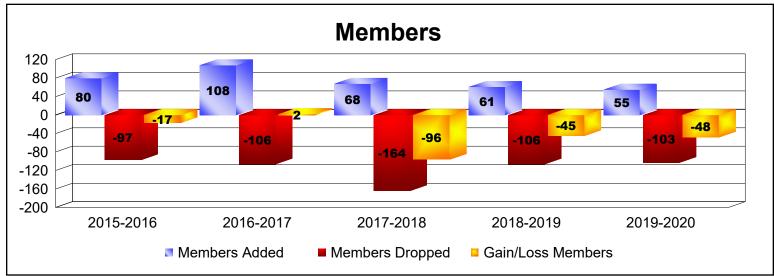

District 1 H

As of June 2020 Cumulative

| Year      | New<br>Clubs | Dropped<br>Clubs | Gain/<br>Loss<br>Clubs | New<br>Members | Charter<br>Members | Reinstate<br>Members | Transfer<br>Members | Total<br>Member<br>Added | Total<br>Members<br>Dropped | Gain/<br>Loss<br>Members |
|-----------|--------------|------------------|------------------------|----------------|--------------------|----------------------|---------------------|--------------------------|-----------------------------|--------------------------|
| 2015-2016 | 0            | 0                | 0                      | 73             | 0                  | 7                    | 0                   | 80                       | -97                         | -17                      |
| 2016-2017 | 0            | 0                | 0                      | 101            | 0                  | 2                    | 5                   | 108                      | -106                        | 2                        |
| 2017-2018 | 0            | -2               | -2                     | 52             | 1                  | 12                   | 3                   | 68                       | -164                        | -96                      |
| 2018-2019 | 0            | 0                | 0                      | 49             | 0                  | 9                    | 3                   | 61                       | -106                        | -45                      |
| 2019-2020 | 0            | -2               | -2                     | 42             | 0                  | 8                    | 5                   | 55                       | -103                        | -48                      |
| Average   | 0            | -1               | -1                     | 63             | 0                  | 8                    | 3                   | 74                       | -115                        | -41                      |