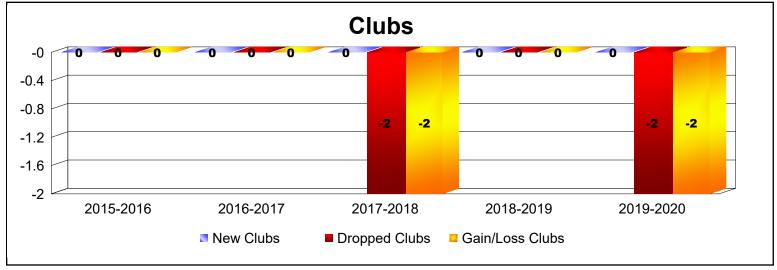

District 1 H

As of June 2020 Cumulative

| Year      | New<br>Clubs | Dropped<br>Clubs | Gain/<br>Loss<br>Clubs | New<br>Members | Charter<br>Members | Reinstate<br>Members | Transfer<br>Members | Total<br>Member<br>Added | Total<br>Members<br>Dropped | Gain/<br>Loss<br>Members |
|-----------|--------------|------------------|------------------------|----------------|--------------------|----------------------|---------------------|--------------------------|-----------------------------|--------------------------|
| 2015-2016 | 0            | 0                | 0                      | 73             | 0                  | 7                    | 0                   | 80                       | -97                         | -17                      |
| 2016-2017 | 0            | 0                | 0                      | 101            | 0                  | 2                    | 5                   | 108                      | -106                        | 2                        |
| 2017-2018 | 0            | -2               | -2                     | 52             | 1                  | 12                   | 3                   | 68                       | -164                        | -96                      |
| 2018-2019 | 0            | 0                | 0                      | 49             | 0                  | 9                    | 3                   | 61                       | -106                        | -45                      |
| 2019-2020 | 0            | -2               | -2                     | 42             | 0                  | 8                    | 5                   | 55                       | -103                        | -48                      |
| Average   | 0            | -1               | -1                     | 63             | 0                  | 8                    | 3                   | 74                       | -115                        | -41                      |